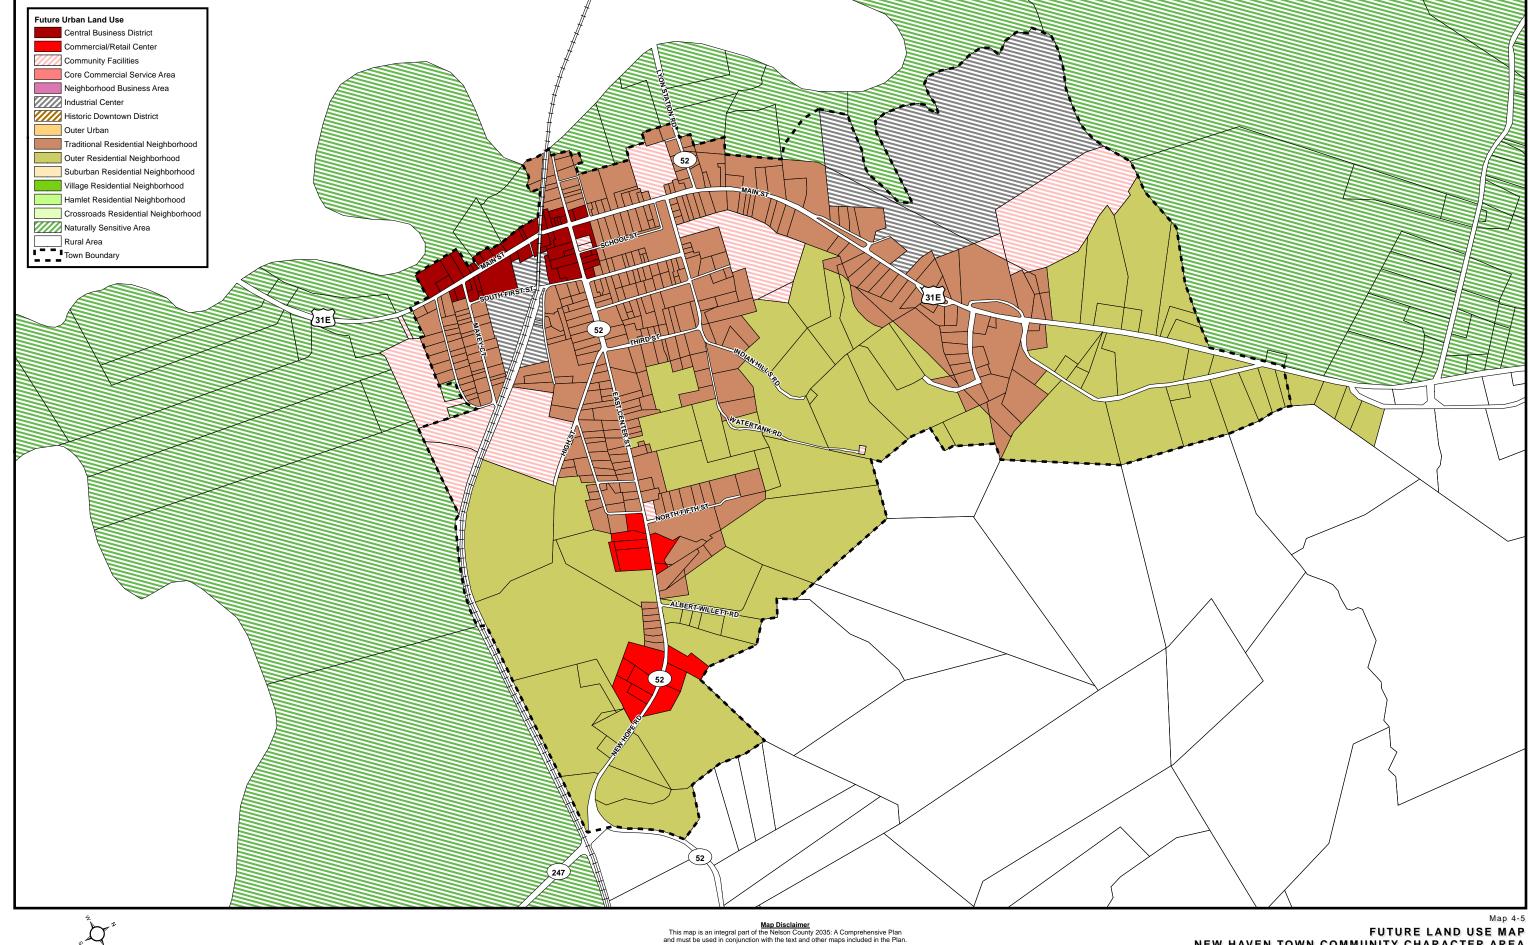

Projection = Kentucky State Plane Single Zone (NAD 83) Base data source(s) - KYOGIS, LTADD Land Use data source(s) - JCCPNC, Nelson County PVA

Map Disclaimer

This map is an integral part of the Nelson County 2035: A Comprehensive Plan and must be used in conjunction with the text and other maps included in the Plan. The parcel lines shown hereon have not been verified and are shown for reference and convenience only. The Planning Commission assumes no liability for errors, omissions, or inaccuracies in the parcel line data and information.

FUTURE LAND USE MAP NEW HAVEN TOWN COMMUNITY CHARACTER AREA

Nelson County 2035
A Comprehensive Plan for Cities of
Bardstown, Bloomfield, Fairfield, New Haven and Nelson County
REV 8/11